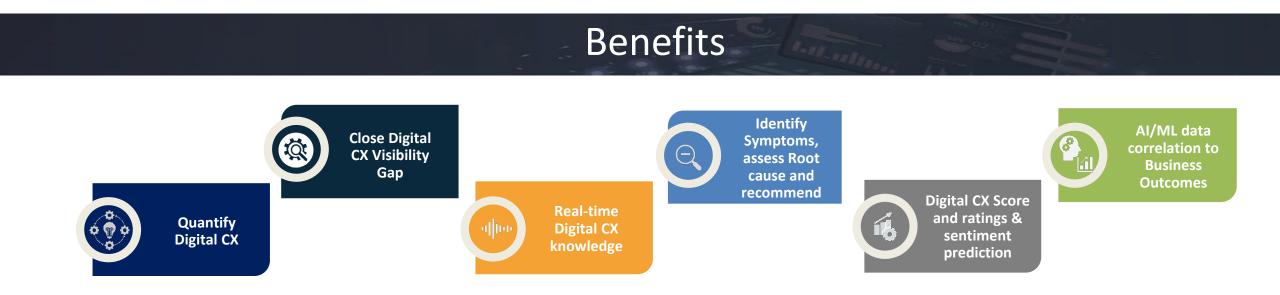

# Quality Assurance Managed Services Solution

June 2021



Incight Digital Experience Assurance Platform



#### **Incight** is a Digital Experience Monitoring solution providing real-time visibility and predictability of the end-user experience translated into business outcomes





### Main Contributors to the Digital Experience



1) Dimensional Research: Failing to meet Mobile App User Expectations (Feb 2015) | 2) ISG Xperience Summit (Mar 2021)



#### Staying ahead of the Digital Experience curve



## Solving the "Beyond Functionality" problem





6



You have released the latest App version (2.30.05) and noticed a downward trend in the ratings pointing to a low customer experience Real-time visibility of the contributing factors: connectivity (WiFi, 5G/4G), device OS, device models, resource usage (battery, CPU)











www.cigniti.com | Distribution is Restricted. Copyright © 2021 Cigniti Technologies