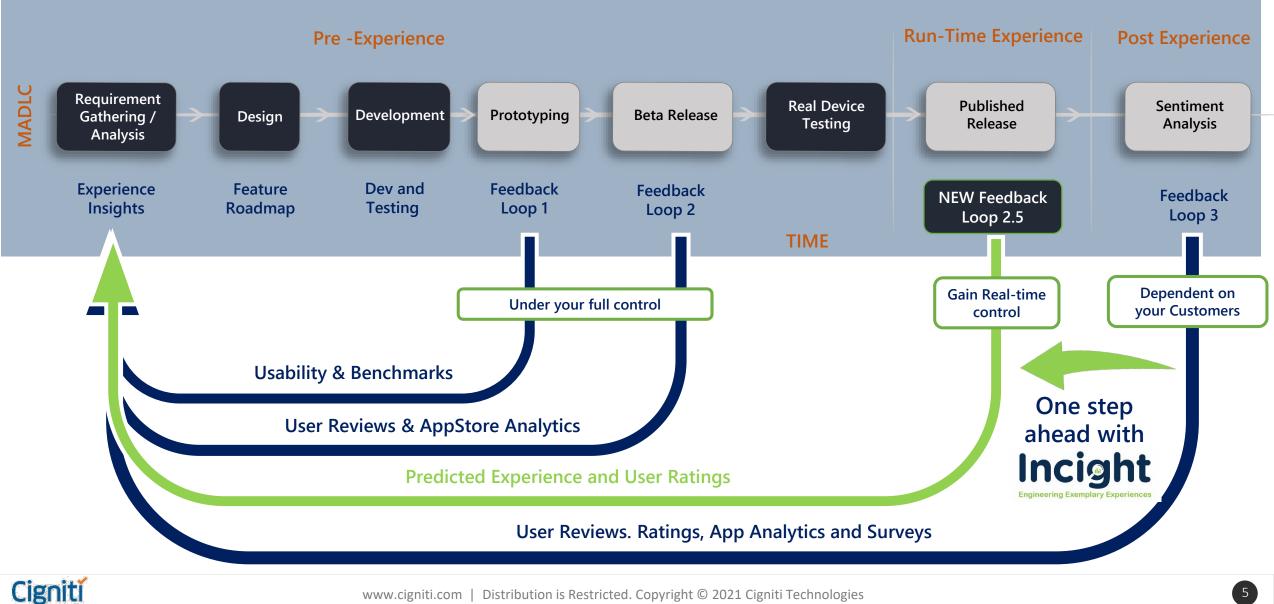

# Quality Assurance Managed Services Solution

June 2021



Incight Digital Experience Assurance Platform



#### **Incight** is a Digital Experience Monitoring solution providing real-time visibility and predictability of the end-user experience translated into business outcomes





### Main Contributors to the Digital Experience



1) Dimensional Research: Failing to meet Mobile App User Expectations (Feb 2015) | 2) ISG Xperience Summit (Mar 2021)



#### Staying ahead of the Digital Experience curve



## Solving the "Beyond Functionality" problem





6



You have released the latest App version (2.30.05) and noticed a downward trend in the ratings pointing to a low customer experience Real-time visibility of the contributing factors: connectivity (WiFi, 5G/4G), device OS, device models, resource usage (battery, CPU)











www.cigniti.com | Distribution is Restricted. Copyright © 2021 Cigniti Technologies