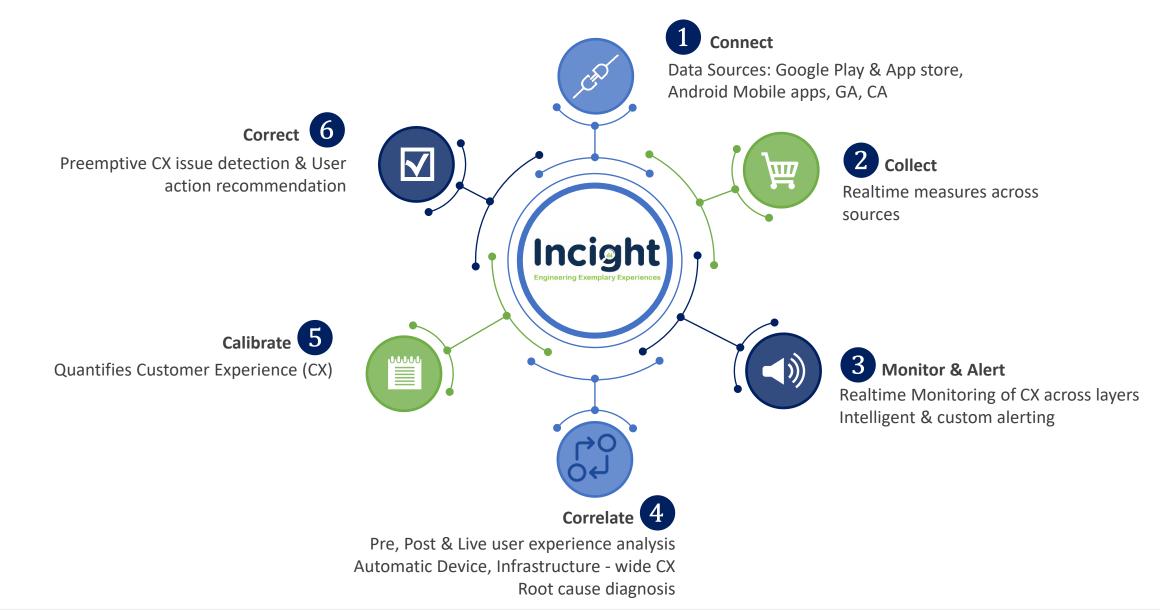

#### **Incight** is a Digital Experience Monitoring solution providing real-time visibility and predictability of the end-user experience translated into business outcomes