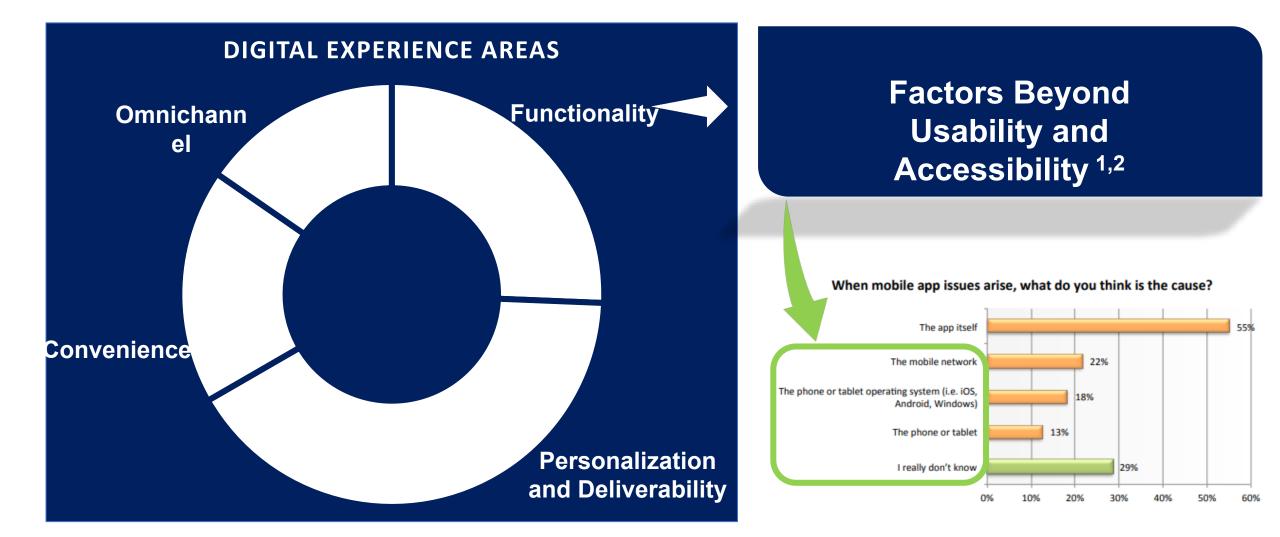

### Main Contributors to the Digital Experience

1) Dimensional Research: Failing to meet Mobile App User Expectations (Feb 2015) | 2) ISG Xperience Summit (Mar 2021)