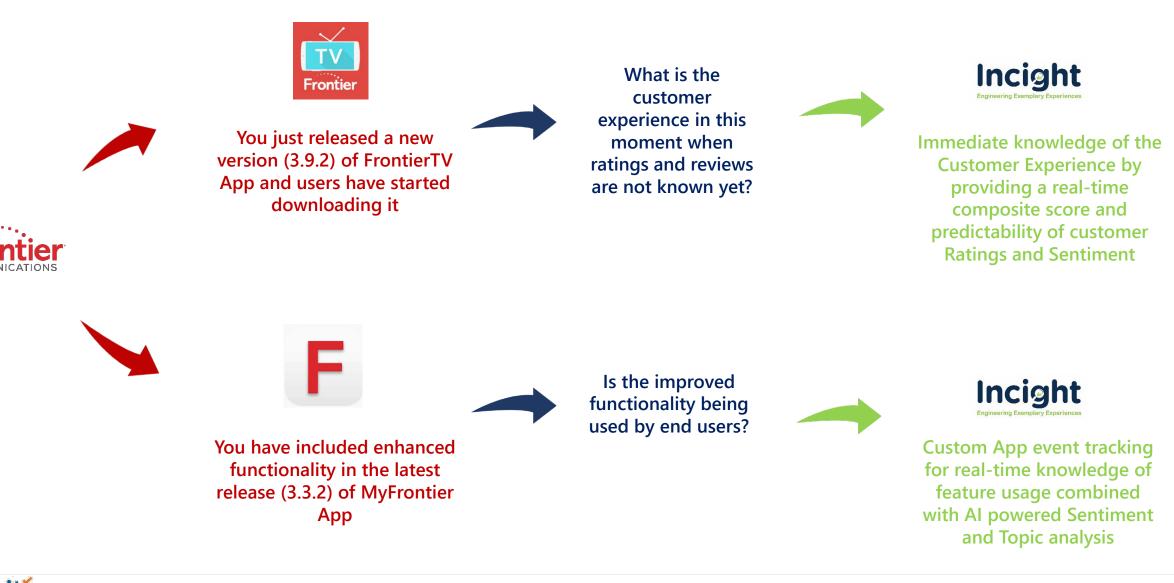

## Solving the "Beyond Functionality" problem

6

You have released the latest App version (2.30.05) and noticed a downward trend in the ratings pointing to a low customer experience Real-time visibility of the contributing factors: connectivity (WiFi, 5G/4G), device OS, device models, resource usage (battery, CPU)